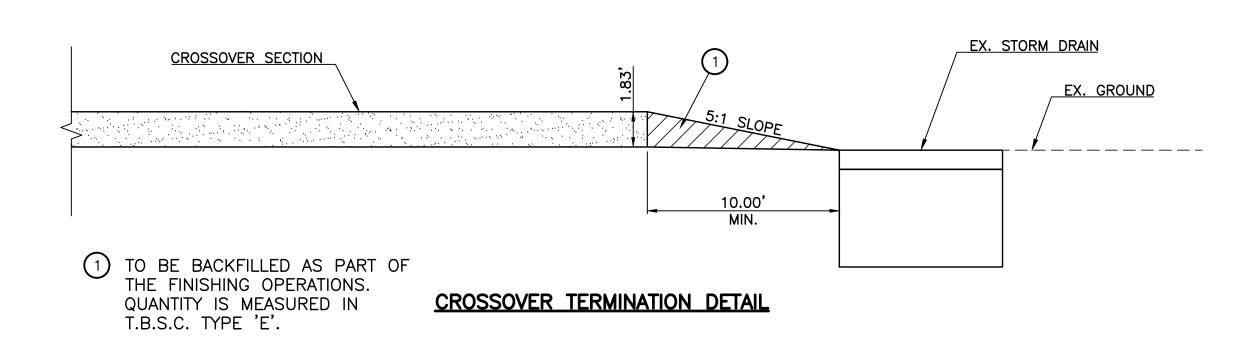

TYPICAL SECTION ON BRIDGE (EXISTING EB BRIDGE SHOWN, PROP. WB BRIDGE SIMILAR)









BRIDGE APPROACH SECTION (EXISTING EB BRIDGE SHOWN, PROP. WB BRIDGE SIMILAR)

|          | REVISIONS   |      |
|----------|-------------|------|
| REV. NO. | DESCRIPTION | DATE |
|          |             |      |
|          |             |      |
|          |             |      |



|                |          |     |       | TULSA COUNTY US-64 OVER 97TH W. AVE.  |
|----------------|----------|-----|-------|---------------------------------------|
|                | DESIGN   | DGS | 11/16 | OKLAHOMA DEPARTMENT OF TRANSPORTATION |
|                | DRAWN    | SDK | 11/16 |                                       |
| С⊦             |          |     | 11/10 | TRAFFIC PHASING                       |
|                | CHECKED  | HRA | 11/10 | US 64                                 |
|