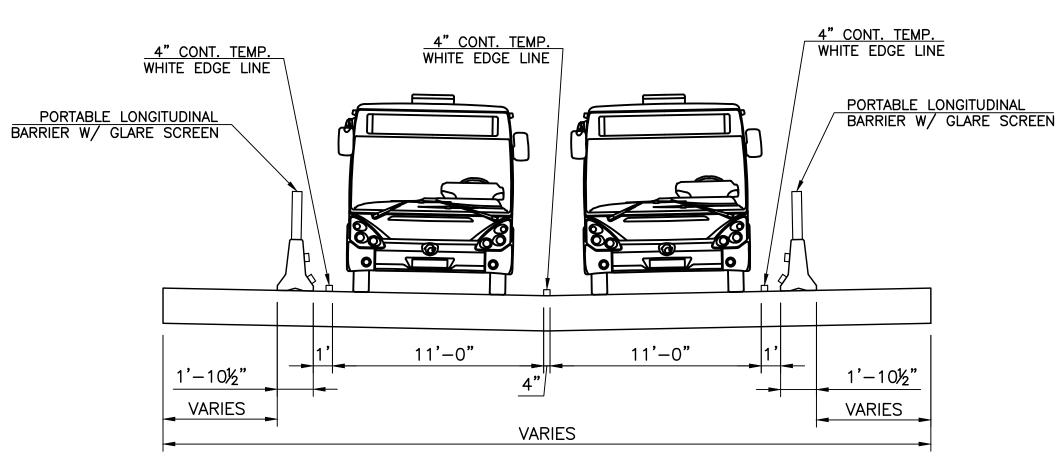

TYPICAL SECTION ON BRIDGE (EXISTING EB BRIDGE SHOWN, PROP. WB BRIDGE SIMILAR)

BRIDGE APPROACH SECTION (EXISTING EB BRIDGE SHOWN, PROP. WB BRIDGE SIMILAR)

|          | REVISIONS   |      |
|----------|-------------|------|
| REV. NO. | DESCRIPTION | DATE |
|          |             |      |
|          |             |      |
|          |             |      |