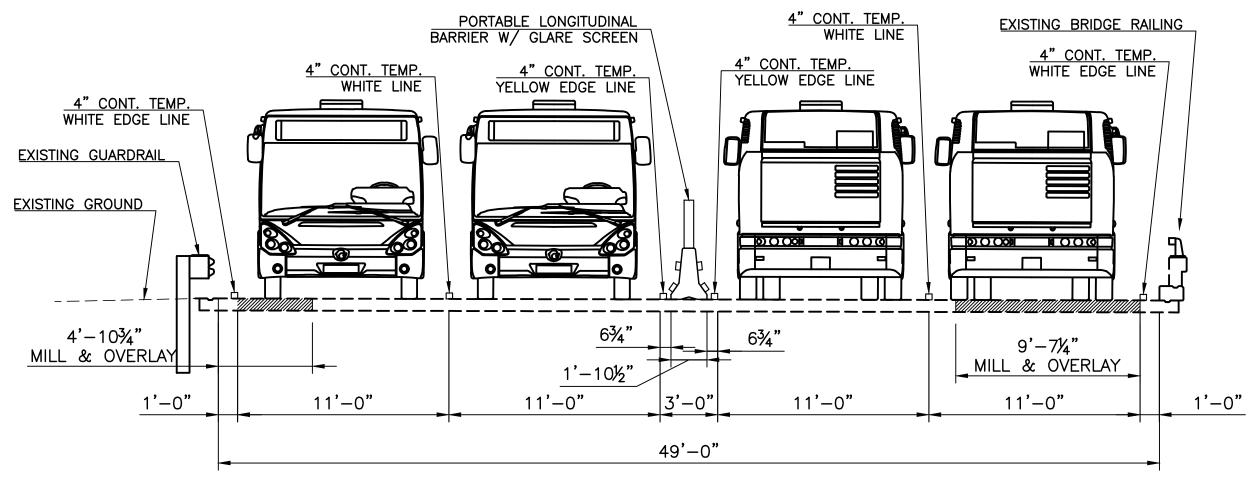

TYPICAL SECTION ON BRIDGE (EXISTING EB BRIDGE SHOWN, PROP. WB BRIDGE SIMILAR)

BRIDGE APPROACH SECTION (EXISTING EB BRIDGE SHOWN, PROP. WB BRIDGE SIMILAR)

|          | REVISIONS   |      |
|----------|-------------|------|
| REV. NO. | DESCRIPTION | DATE |
|          |             |      |
|          |             |      |
|          |             |      |