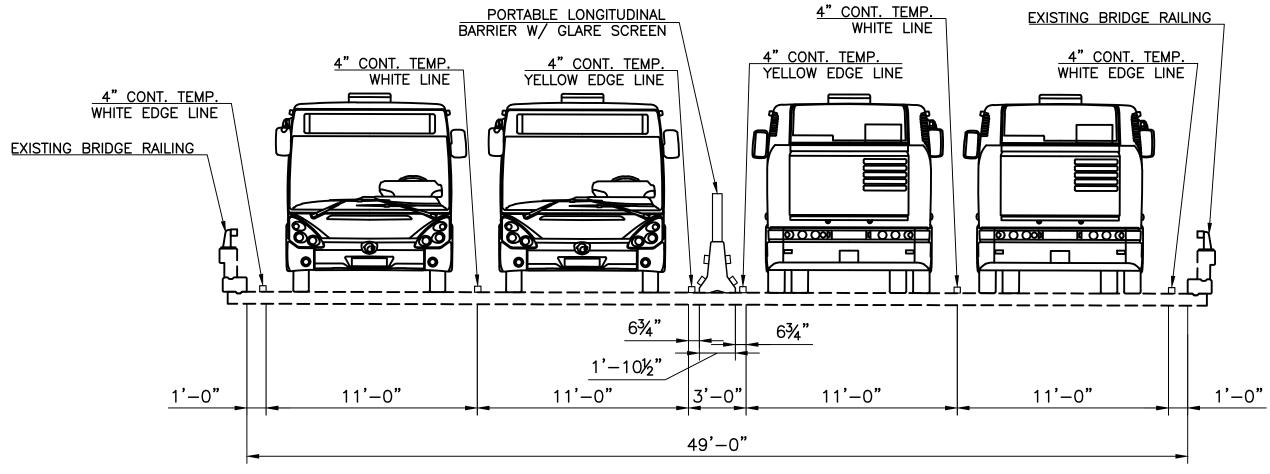

TYPICAL SECTION ON BRIDGE (EXISTING EB BRIDGE SHOWN, PROP. WB BRIDGE SIMILAR)

BRIDGE APPROACH SECTION (EXISTING EB BRIDGE SHOWN, PROP. WB BRIDGE SIMILAR)

|          | REVISIONS   |      |
|----------|-------------|------|
| REV. NO. | DESCRIPTION | DATE |
|          |             |      |
|          |             |      |
|          |             |      |